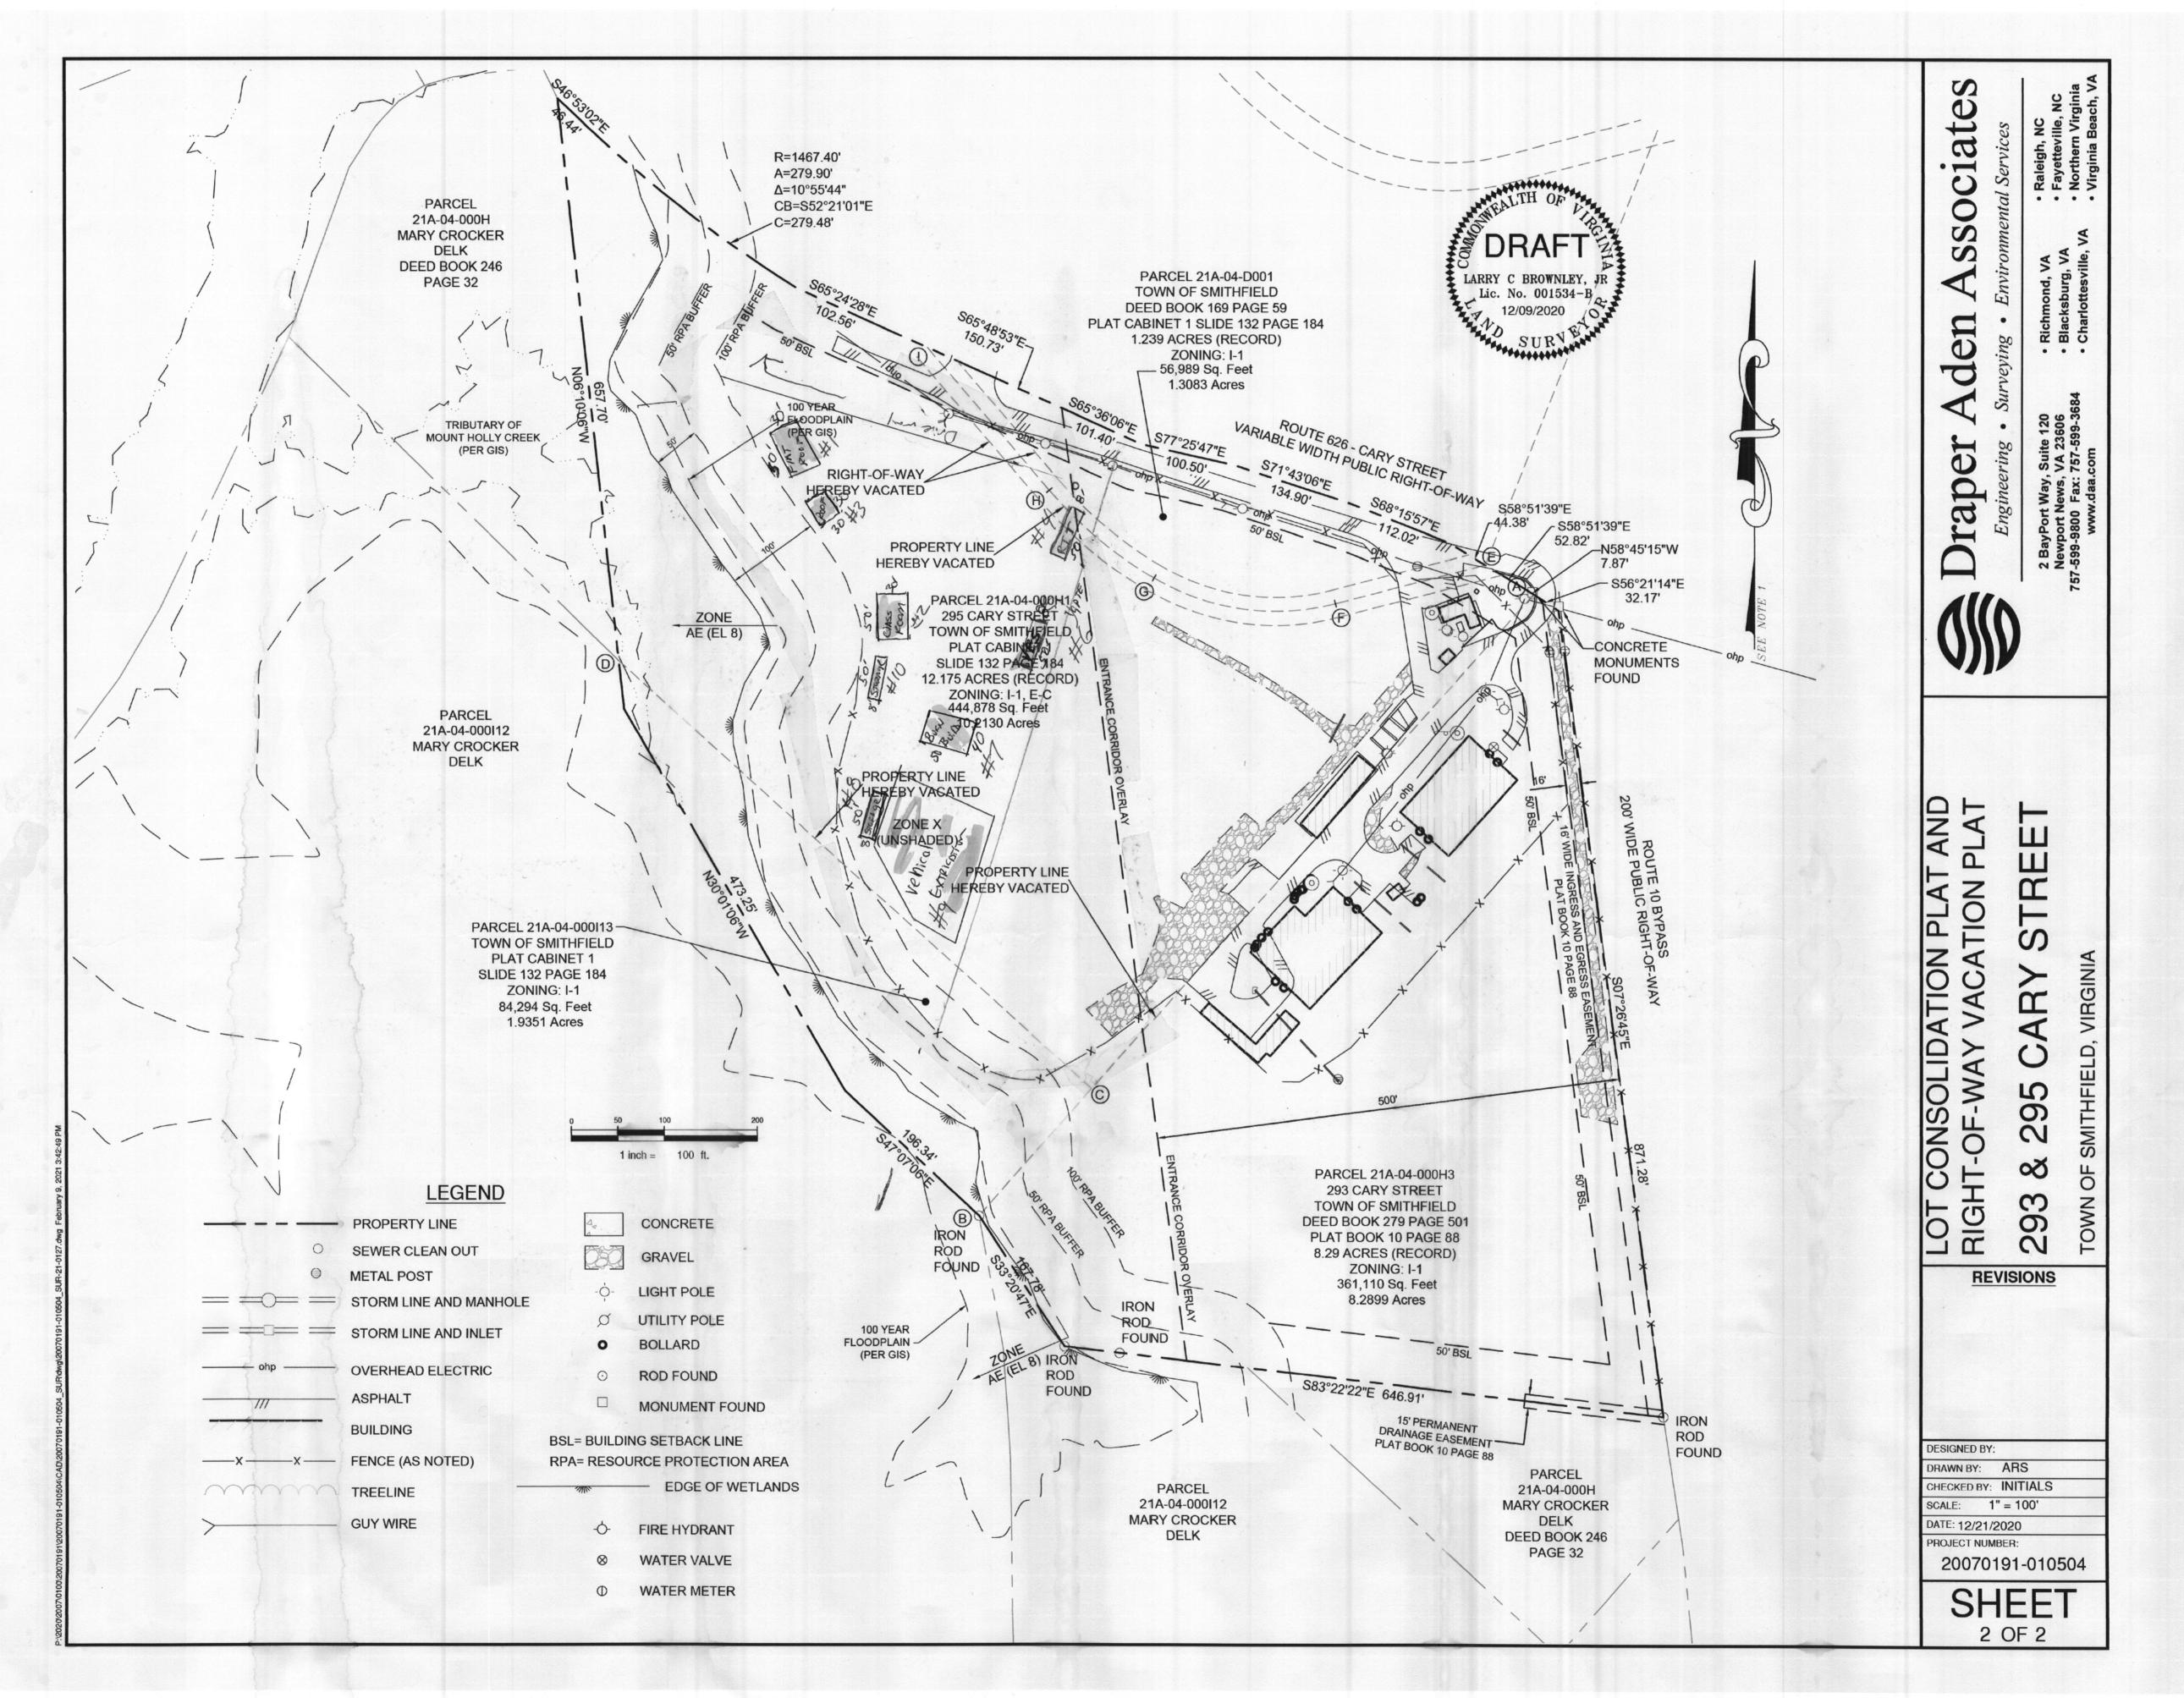

Smithfield FIRE DOPT

Buildings"

- Building # I an Map: Flat Roof Prop Dimensions - 30FT BY 30FT

- Building # 2 ON MAP: Classeooms Dimensions - 45FT By 20FT

- Building # 3 ON MAP: PitcH Roof Prop Dimensions - 30FT By 30FT

- Building # 4 an map: RIT/Mayday Prop Dimensions - 45 FT By 10 FT

- Building #5 ON MAP: Restrooms Dimensions - 40FT BY 40FT

- Building # 6 ON MAP: VES PROP Dimensions - 45FT By 10FT

Dimensions - 45FT By 30FT
Dimensions - 45FT By 30FT

- Building #8 ON MAP: Connex STORAGE Dimensions - 45FT By 10FT

- ARRA ON MAP # 9 - VehiclE Extriortion Dimensions - 100 FT By 100 FT

- Building # 10 ON Map: STORAGE Dimesions 45FT By 20FT Connex Box

## Buildings"

- Building # I an Map: Flat Roof Prop Dimensions - 30FT By 30FT
- Building # 2 ON MAP: Classpooms Dimensions - 45FT By 20FT
- Building # 3 on map: PitcH Roof Prop Dimensions - 30FT By 30FT
- Building # 4 ON MAP: RIT/MAYDAY PROP Dimensions - 45 FT BY 10 FT
- Building #5 ON MAP: RESTROOMS

  Dimensions 40FT By 40FT
- Building # 6 ON MAP: VES PROP Dimensions - 45FF By 10FT
- Building #7 ON map: Confidence trop Dimensions - 45FT By 30FT
- Building #8 ON MAP: Comnex STORAGE Dimensions - 45FT By 10 FT
- AREA ON MAP # 9 VehiclE Extriortion Dimensions - 100 FT By 100 FT
- Building #10 ON Map: STORGE Dimesions 45FTBy20FT Connex Box