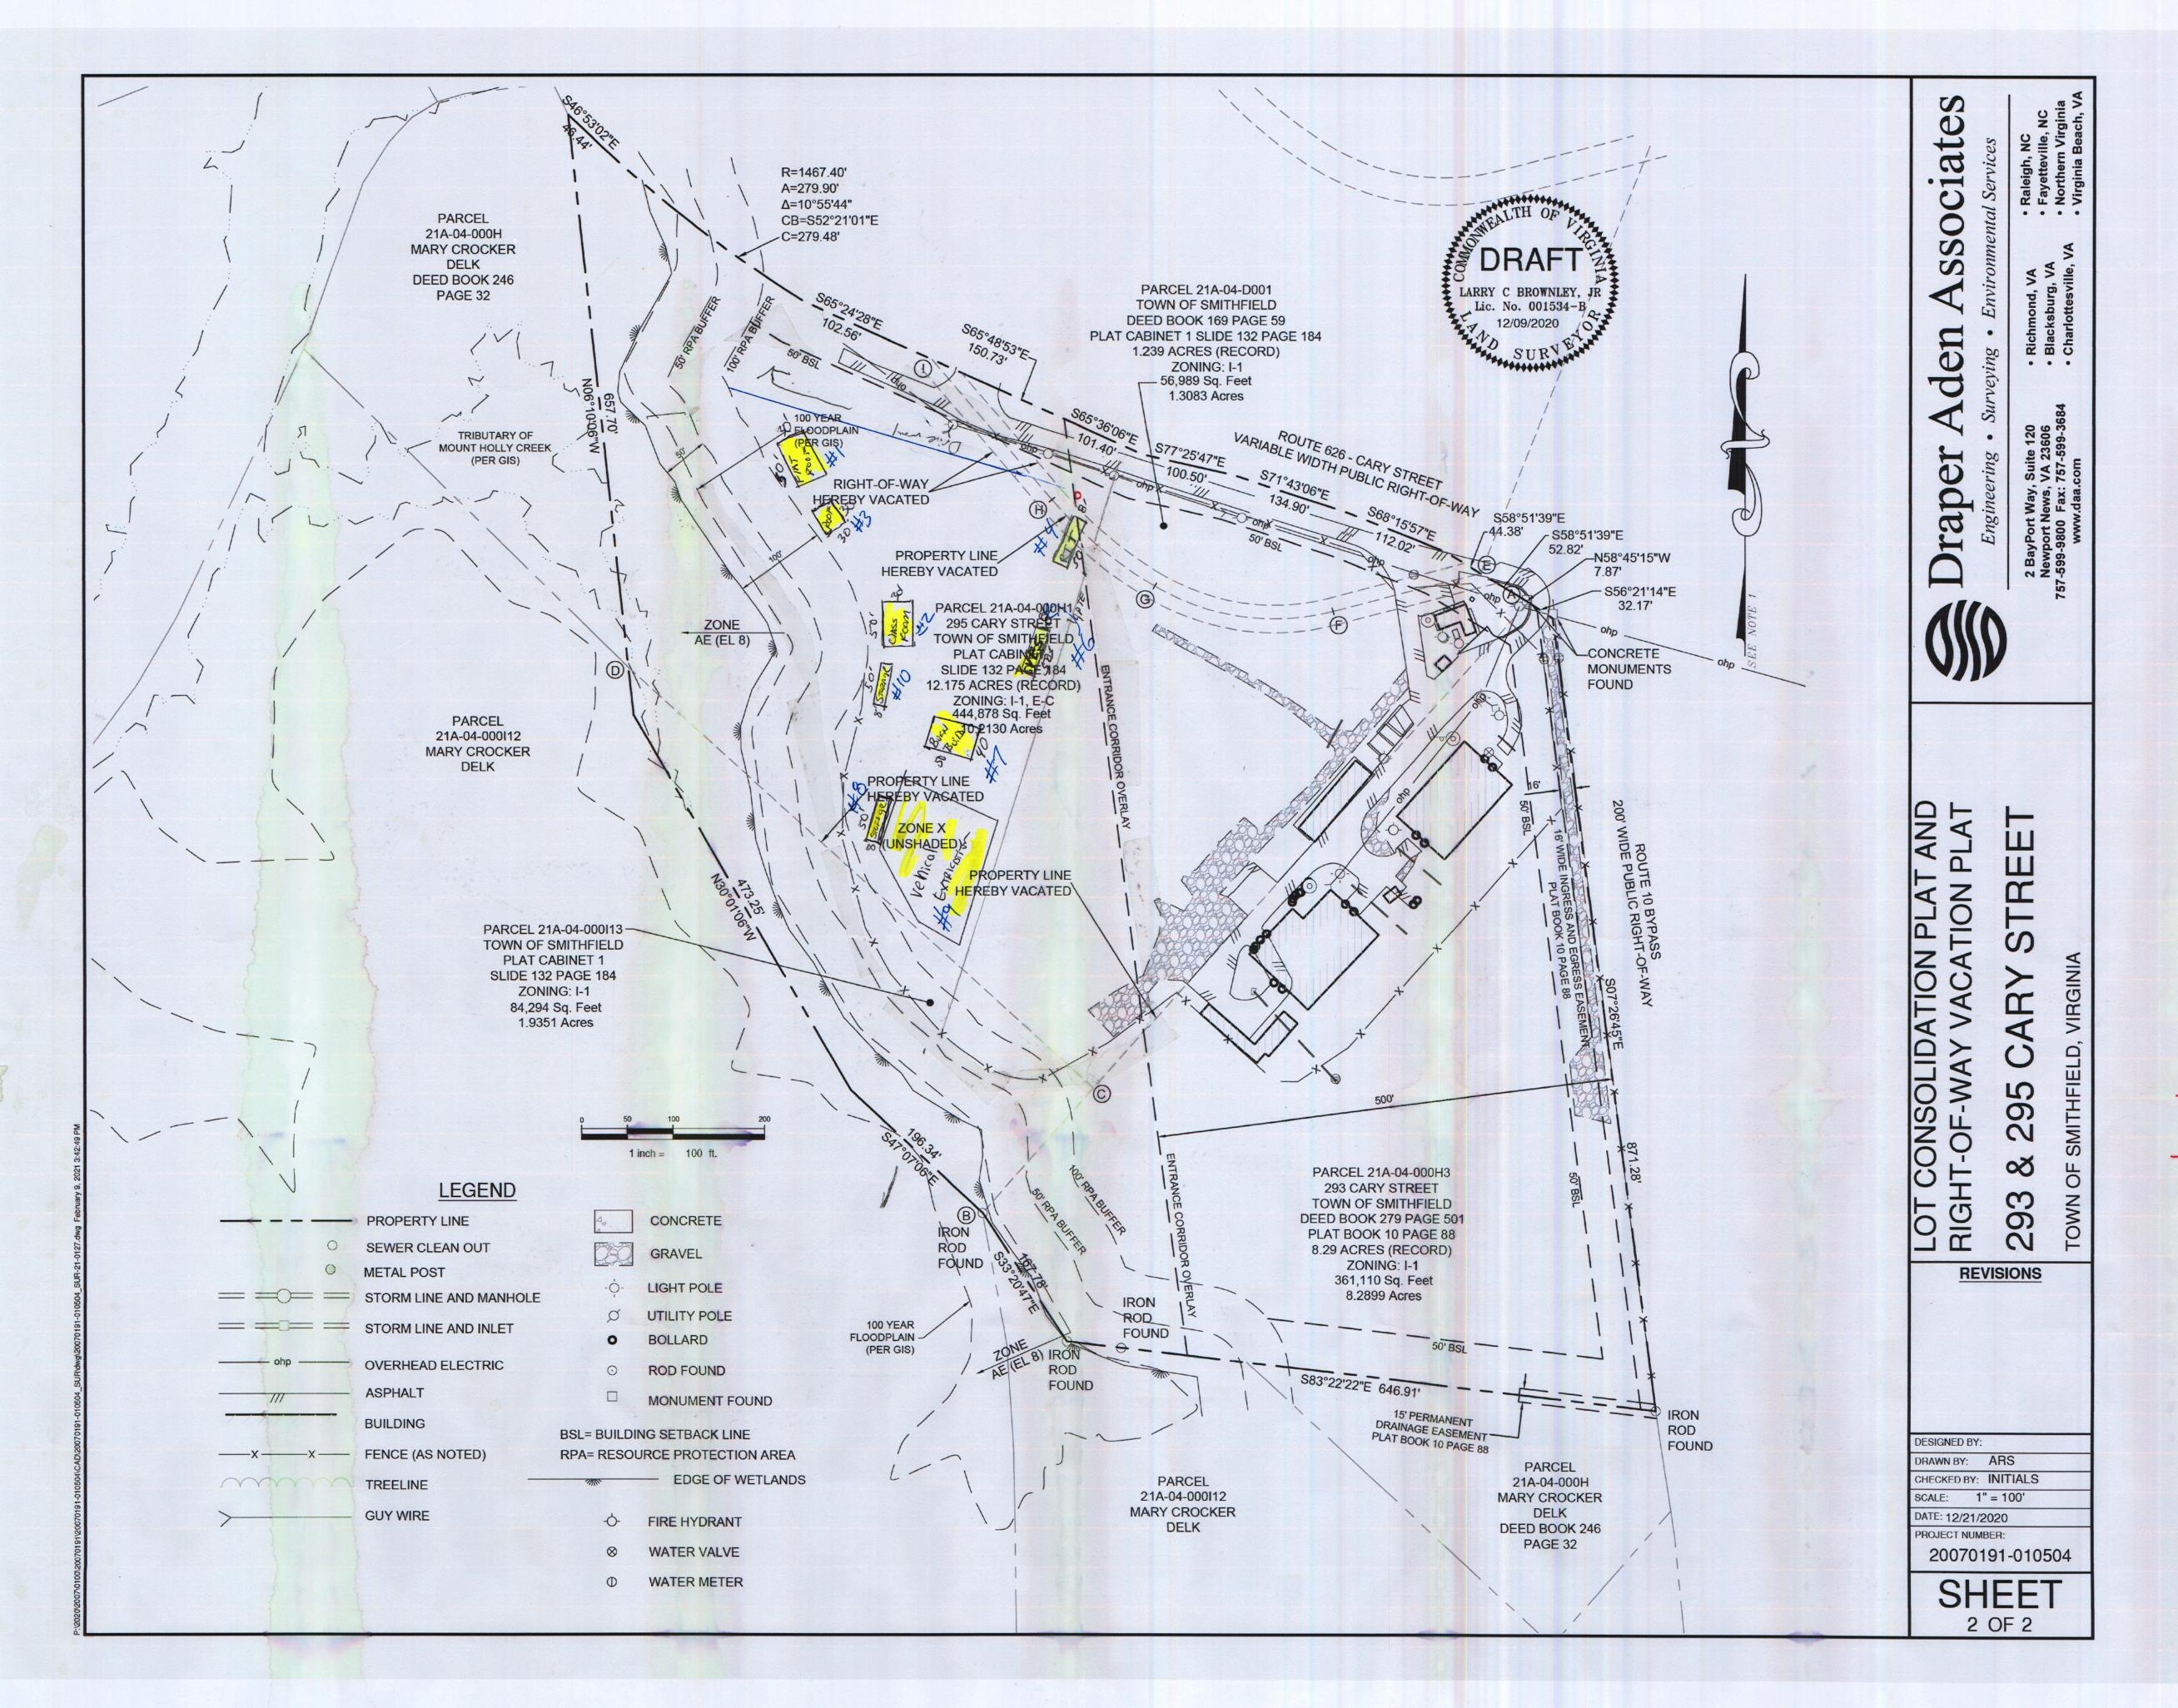

Smithfield FIRE DOPT

Buildings"

- Building # I an Map: Flat Roof Prop Dimensions - 30FT BY 30FT

- Building # 2 ON MAP: Classeooms Dimensions - 45FT By 20FT

- Building # 3 ON MAP: PitcH Roof Prop Dimensions - 30FT By 30FT

- Building # 4 an map: RIT/Mayday Prop Dimensions - 45 FT By 10 FT

- Building #5 ON MAP: Restrooms Dimensions - 40FT BY 40FT

- Building # 6 ON MAP: VES PROP Dimensions - 45FT By 10FT

Dimensions - 45FT By 30FT
Dimensions - 45FT By 30FT

- Building #8 ON MAP: Connex STORAGE Dimensions - 45FT By 10FT

- ARRA ON MAP # 9 - VehiclE Extriortion Dimensions - 100 FT By 100 FT

- Building # 10 ON Map: STORAGE Dimesions 45FT By 20FT Connex Box

## Buildings"

- Building # I an Map: Flat Roof Prop Dimensions - 30FT By 30FT
- Building # 2 ON MAP: Classpooms Dimensions - 45FT By 20FT
- Building # 3 on map: PitcH Roof Prop Dimensions - 30FT By 30FT
- Building # 4 ON MAP: RIT/MAYDAY PROP Dimensions - 45 FT BY 10 FT
- Building #5 ON MAP: RESTROOMS

  Dimensions 40FT By 40FT
- Building # 6 ON MAP: VES PROP Dimensions - 45FF By 10FT
- Building #7 ON map: Confidence trop Dimensions - 45FT By 30FT
- Building #8 ON MAP: Comnex STORAGE Dimensions - 45FT By 10 FT
- AREA ON MAP # 9 VehiclE Extriortion Dimensions - 100 FT By 100 FT
- Building #10 ON Map: STORGE Dimesions 45FTBy20FT Connex Box