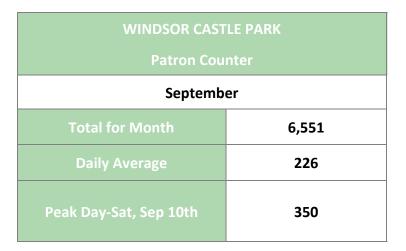

| WINDSOR CASTLE EVENTS STATISTICS & REVENUES |          |                                   |     |  |  |  |
|---------------------------------------------|----------|-----------------------------------|-----|--|--|--|
| Number of<br>Events for<br>Month            | 5        | Discounted<br>Events for<br>Month | 2   |  |  |  |
| Sales Totals<br>for Month                   | \$ 7,925 | Total Event<br>Attendance         | 290 |  |  |  |