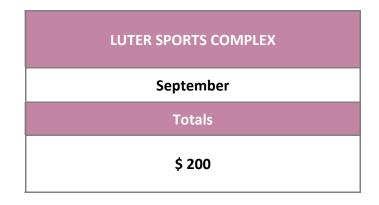

----------|-----------------------------------|------|--|--|--|
| Number of<br>Events<br>for month               | 22        | Discounted<br>Events for<br>Month | 8    |  |  |  |
| Sales Totals<br>for Month                      | \$ 24,477 | Total Event Attendance for month  | 2443 |  |  |  |

| WINDSOR CASTLE EVENTS STATISTICS & REVENUES |          |                                   |     |  |  |  |
|---------------------------------------------|----------|-----------------------------------|-----|--|--|--|
| Number of<br>Events for<br>Month            | 5        | Discounted<br>Events for<br>Month | 2   |  |  |  |
| Sales Totals<br>for Month                   | \$ 7,925 | Total Event<br>Attendance         | 290 |  |  |  |



## Parks and Recreation Activity Report for September 2022