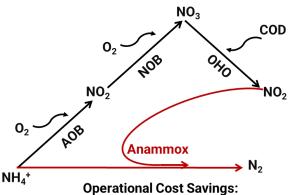

### Nansemond SWIFT - 34 MGD

- Phase 1 Construction phase
  - 63% Complete \$318 M
  - Substantially Complete 2026
- Phase 2 Design phase
  - 30% Design \$624 M
  - Substantially Complete 2029

- Partial Denitrification-Anammox (PdNA) mainstream deammonification
- Harnessing relatively newly discovered (1999) Anammox bacteria
  - Over a decade's worth of research
- First plant in the world York County
  - Saves \$1 million/year in chemical and power
  - \$100 million capex avoided
- PdNA Plants under construction
  - James River SWIFT (Newport News)
  - Nansemond SWIFT (Suffolk)

#### PdNA Route

- 50% in aeration
- 80% in carbon