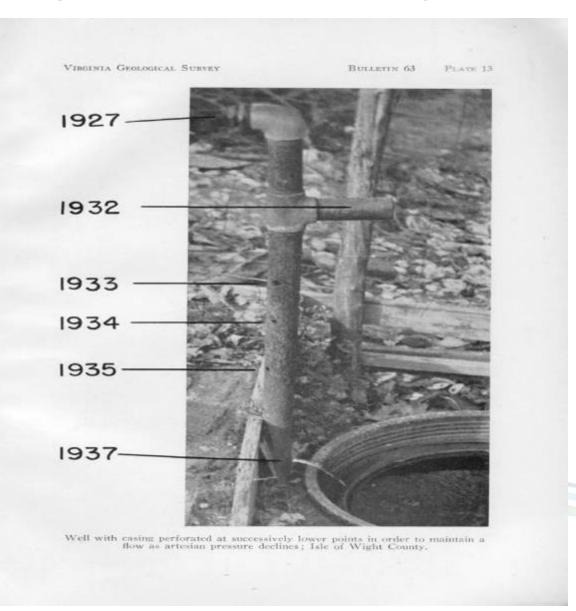

## Isle of Wight - Groundwater depletion has been rapid

A, Overflow from artesian well in Isle of Wight County is wasted.