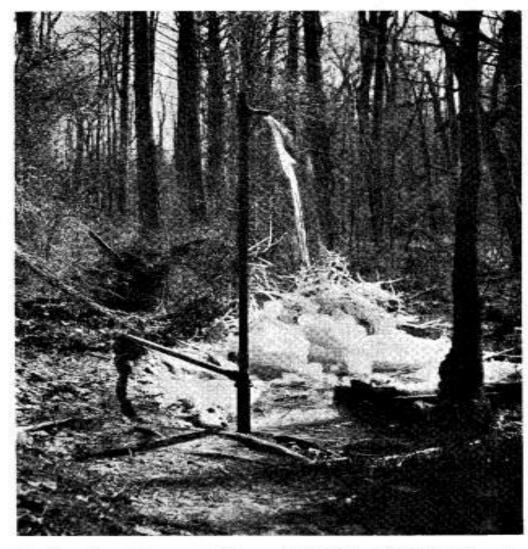

# Isle of Wight - Groundwater depletion has been rapid

A, Overflow from artesian well in Isle of Wight County is wasted.

## Isle of Wight - Groundwater depletion has been rapid

A, Overflow from artesian well in Isle of Wight County is wasted.