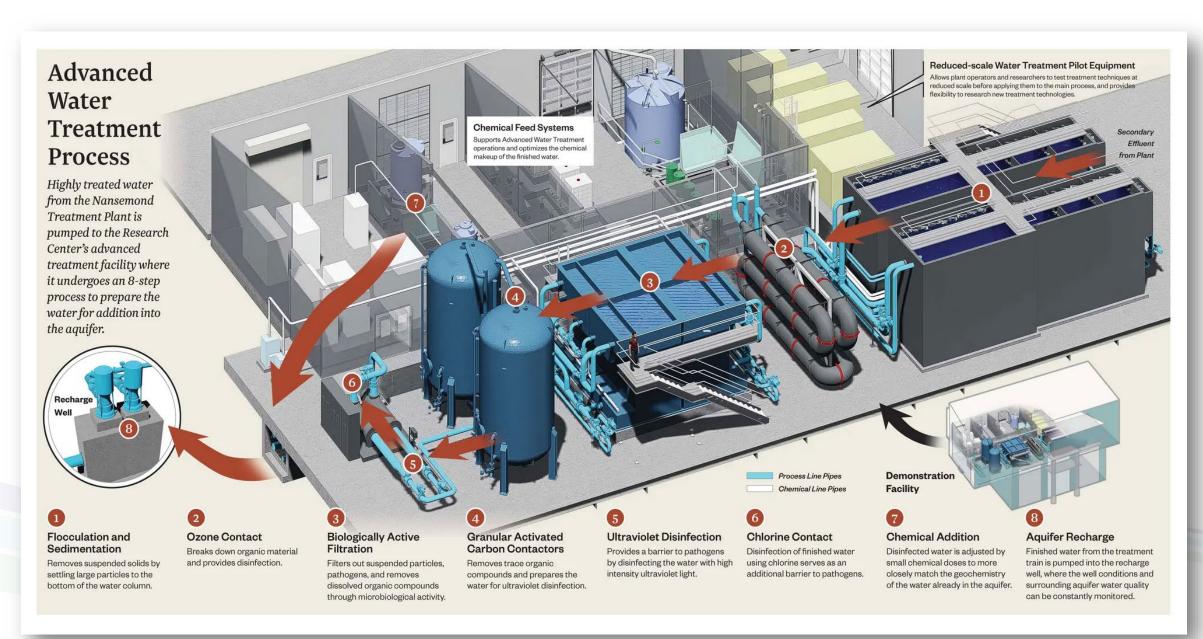

# SWIFT Water meets drinking water standards:

- Reduce nutrient discharge
- Sustainable groundwater supply
- Reduce land subsidence
- Protect from saltwater contamination

## **Multi-barrier Advanced Water Treatment**