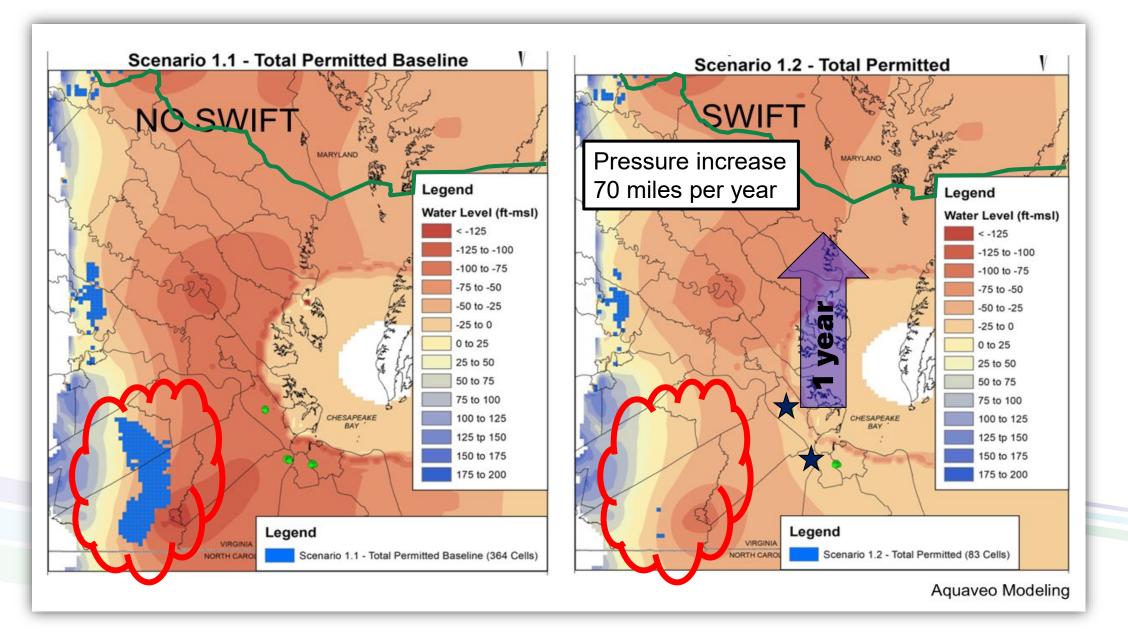

# SWIFT Water meets drinking water standards:

- Reduce nutrient discharge
- Sustainable groundwater supply
- Reduce land subsidence
- Protect from saltwater contamination

## SWIFT Water meets drinking water standards:

- Reduce nutrient discharge
- Sustainable groundwater supply
- Reduce land subsidence
- Protect from saltwater contamination