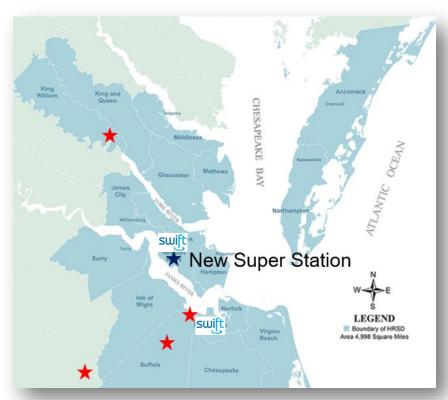

# US Geological Survey (USGS) Extensometer Super Stations

- Resiliency
- Does SWIFT work to slow/stop land subsidence?
- Data to calibrate the model

## US Geological Survey (USGS) Extensometer Super Stations

- Resiliency
- Does SWIFT work to slow/stop land subsidence?
- Data to calibrate the model