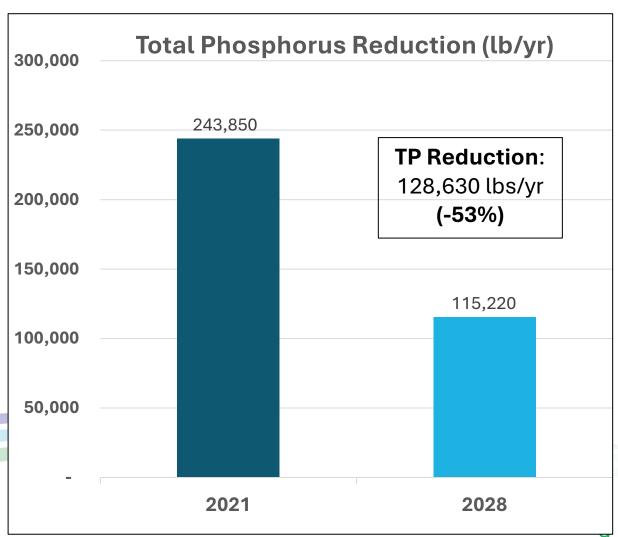

# Significant Reduction in Nutrients discharged by 2028 Lower James River Basin

### Significant Reduction in Nutrients discharged by 2028 Lower James River Basin