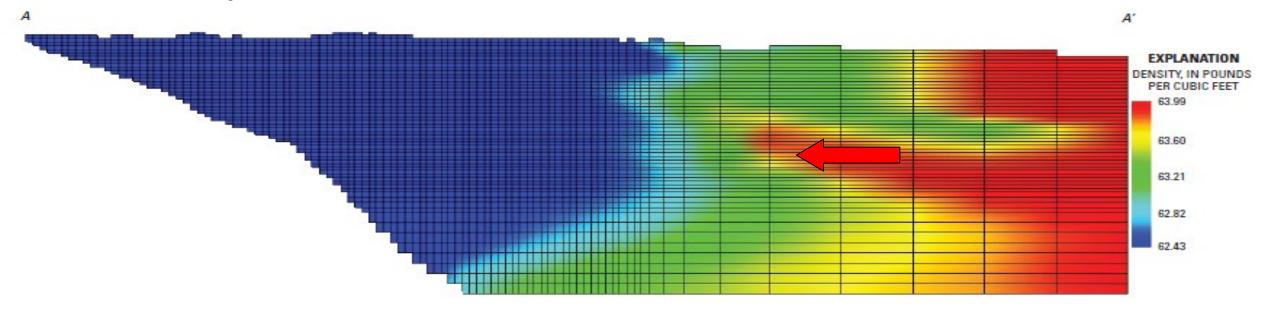

### Protection from saltwater contamination of groundwater

Potentially irreversible contamination

Figure A3. Simulated water density near the salt-rater transition zone of the Virginia Coastal Plain. (Location of cross section shown in figure A2.)