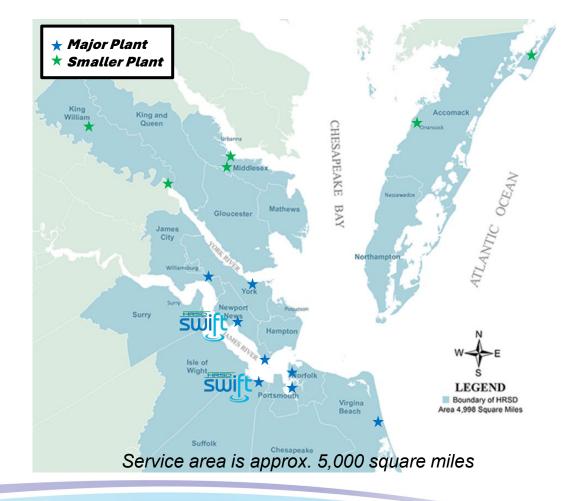

# We are Eastern Virginia's Wastewater Treatment Utility

Next five years

Population served: 1.9 million

Nation's 14<sup>th</sup> Largest Wastewater Utility

Political Subdivision created in 1940 Serves 20 Cities and Counties

Combined wastewater treatment capacity: 225 million gallons/day

Operate 8 major and 6 smaller treatment plants and more than 100 pump stations

FY2025 Revenues \$467 million

10-year Capex \$3.9 Billion, 76% regulatory