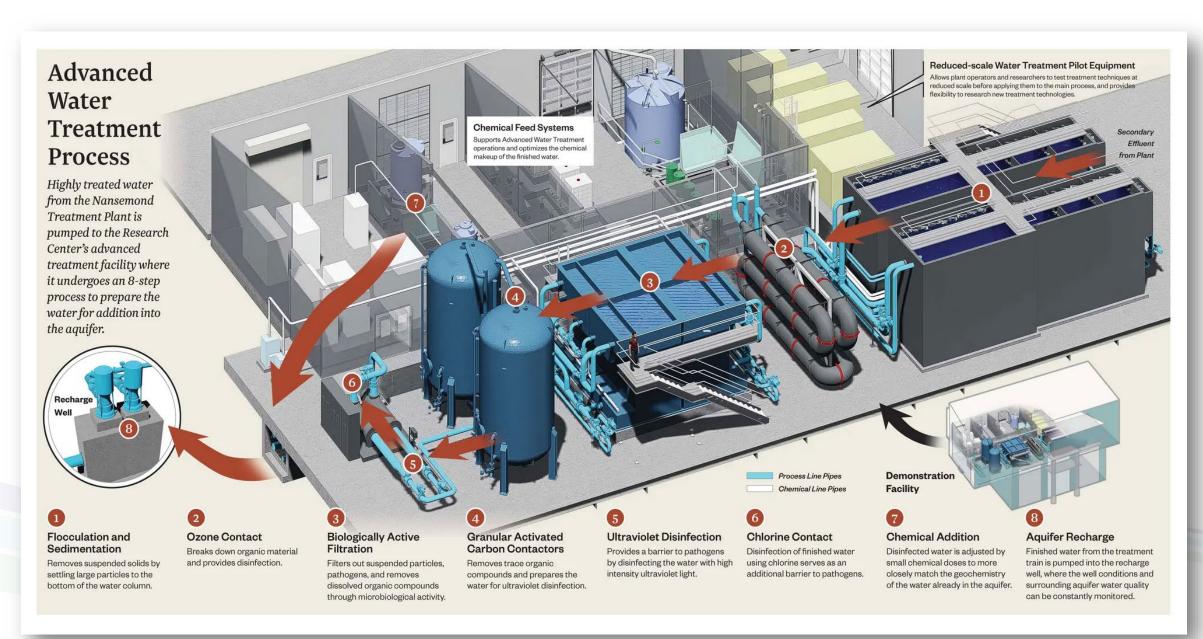

# SWIFT Water meets drinking water standards:

- Reduce nutrient discharge
- Sustainable groundwater supply
- Reduce land subsidence
- Protect from saltwater contamination

## **Multi-barrier Advanced Water Treatment**

# Significant Reduction in Nutrients discharged by 2028 Lower James River Basin

## SWIFT Water meets drinking water standards:

- Reduce nutrient discharge
- Sustainable groundwater supply
- Reduce land subsidence
- Protect from saltwater contamination

### **Multi-barrier Advanced Water Treatment**

### Significant Reduction in Nutrients discharged by 2028 Lower James River Basin