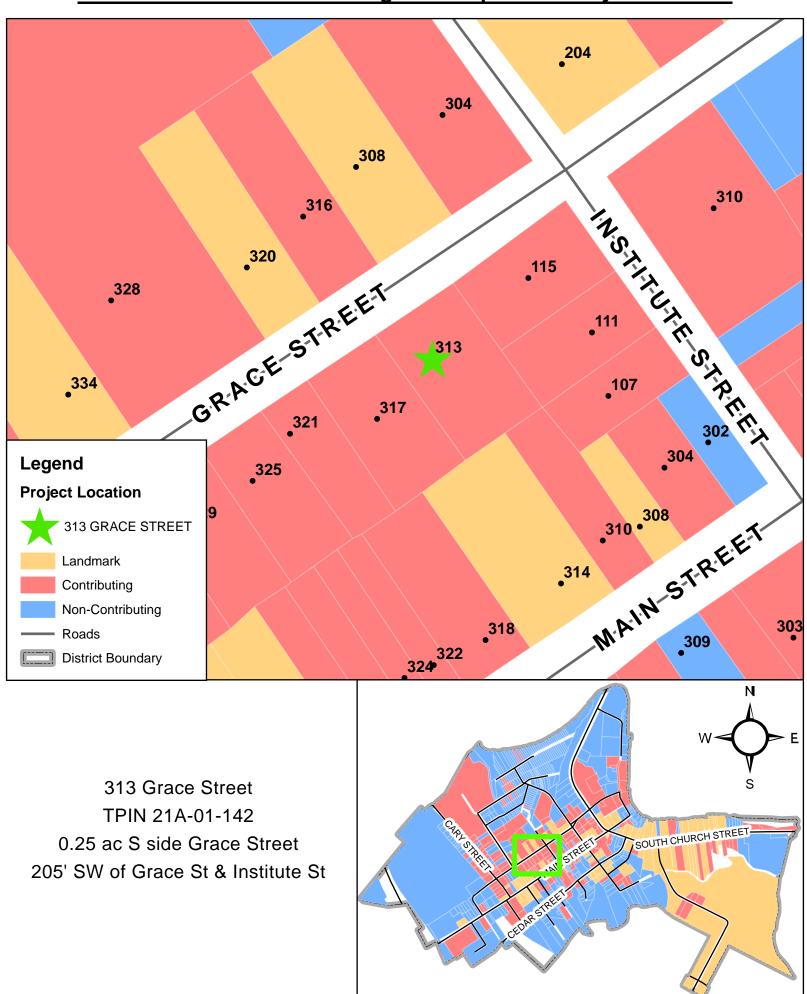

#### Connection

Mark Kluck, Planner II

2. PRE-PUBLIC HEARING DISCUSSION: 313 Grace Street - BHAR Appeal Mark Kluck, Planner II

**3.** PRE-PUBLIC HEARING DISCUSSION: Text Amend ment to Article 13 of the Zoning Ordinance