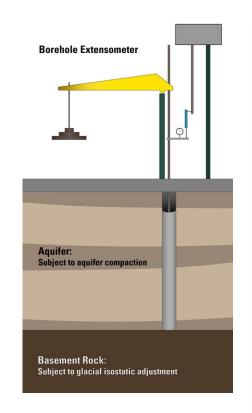

## US Geological Survey (USGS) Extensometer Super Stations

- Resiliency
- Does SWIFT work to slow/stop land subsidence?
- Data to calibrate the model