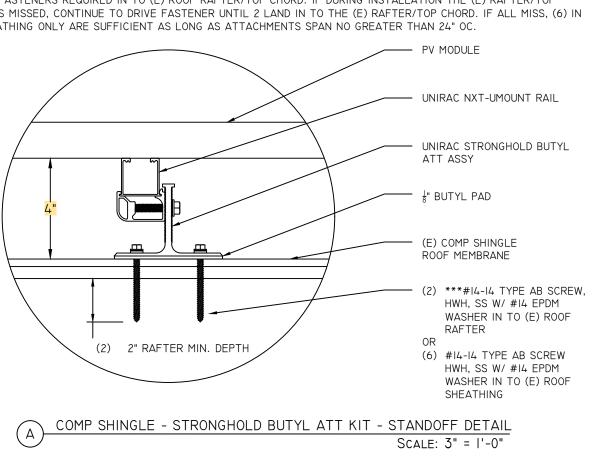

.72KW STC-AC, 8.266KW CEC-AC

PROJECT DESIGNER

KRIZIA ARRANZ

12-DEC-2024

SHEET #

COVER SHEET

G-I











ION DEVELOPER DAVID STANLEY CONRAD ELE, CLASS A & AES/TRADESMAN MELE 2705169798



ION SOLAR 44 E 800 N OREM, UTAH 84057 888.781.7074

00EFRZ

JOHN N PAYNE & KELLY B PAYNE

SITE ADDRESS 313 GRACE ST

SMITHFIELD, VIRGINIA 23430 (21) SILFAB SOLAR SIL-430 QD

(21) ENPHASE IQ8MC-72-M-US

SYSTEM SIZE 9.03KW DC

6.72KW STC-AC, 8.266KW CEC-AC

PROJECT DESIGNER

12-DEC-2024

KRIZIA ARRANZ

STRUCTURAL DETAILS

SHEET #

UNIRAC NXT-UMOUNT RAIL UNIRAC STRONGHOLD BUTYL ATT ASSY # BUTYL PAD (E) COMP SHINGLE ROOF MEMBRANE (2) \*\*\*#14-14 TYPE AB SCREW, HWH, SS W/ #I4 EPDM WASHER IN TO (E) ROOF RAFTER (2) 2" RAFTER MIN. DEPTH (6) #14-14 TYPE AB SCREW HWH, SS W/ #I4 EPDM WASHER IN TO (E) ROOF



# SILFAB NTC

SIL-420/430 QD





## INTRODUCING NEXT-GENERATION N-TYPE CELL TECHNOLOGY

- Improved Shade Tolerance
- Improved Low-Light Performance
- Increased Performance in High Temperatures
- Enhanced Durability
- Reduced Degradation Rate
- Industry-Leading Warranty













## **Final Engineered Design**



Final Array Layout

John N Payne & Kelly B Payne 313 Grace St Smithfield, Virginia 23430 December 12, 2024



System Size (DC):

9.03 kW

Panels:

(21) Silfab Solar SIL-430 QD

Inverters:

(21) Enphase IQ8MC-72-M-US

**First Year Estimated Production:** 

11994 kWh



## Site Survey Results:

### **Layout / Production Change Evaluation:**

Panel layout was adjusted to optimize the best production.

#### **Roof Evaluation:**

The existing roof is sufficient for the PV Solar In