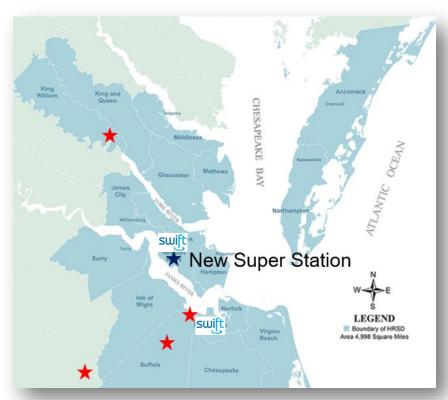

## US Geological Survey (USGS) Extensometer Super Stations

- Resiliency
- Does SWIFT work to slow/stop land subsidence?
- Data to calibrate the model