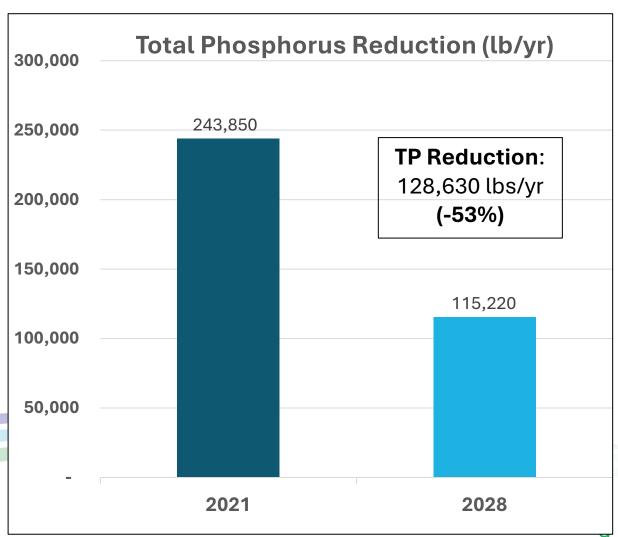

patterns, and competing priorities for funding.

- Community have limited resources – Prioritization!
- One water mindset
- Requires stakeholder collaboration
- Innovative solutions





# HRSD's Integrated Plan – Dual Compliance

2021 2022 2023 2024 **2025** 2026 2027 2028 2029 **2030** 2031 **2032** 2033 2034 2035 2036 2037 2038 2039 **2040 - 2043** 

**\$700M Phase 1,**Rehab Action Plan



**Adaptive Mgt** 

\$214M High Priority 1







**\$20M Microbial Source Tracking** 





## SWIFT Water meets drinking water standards:

- Reduce nutrient discharge
- Sustainable groundwater supply
- Reduce land subsidence
- Protect from saltwater contamination





### **Multi-barrier Advanced Water Treatment**



### Significant Reduction in Nutrients discharged by 2028 Lower James River Basin





## Locality Stormwater Retrofits Required by 2025 2017 Nutrient Trading Agreements

- In 2017, HRPDC estimated the regional stormwater retrofits would cost \$1.8B (\$2.2B in 2023\$)
- HRSD will annually transfer nutrient credits to each Locality to ensure stormwater retrofit compliance
- No cost
- Subject to Federal, State and Local approvals

| Locality         | Total Cost over<br>15 years | Locality                  | Total Cost over<br>15 years |
|------------------|-----------------------------|---------------------------|-----------------------------|
| Chesapeake       | \$255M                      | James City County         | \$87M                       |
| Hampton          | \$198M                      | Poquoson                  | \$14M                       |
| Newport News