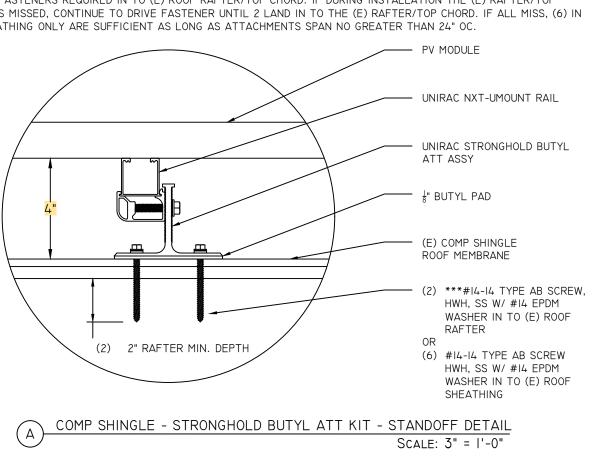

C

PROJECT DESIGNER

KRIZIA ARRANZ

DATE

12-DEC-2024

SHEET NAME

SHEET #

COVER SHEET

0

G-I

NE V











ION DEVELOPER DAVID STANLEY CONRAD ELE, CLASS A & AES/TRADESMAN MELE 2705169798



ION SOLAR 44 E 800 N OREM, UTAH 84057 888.781.7074

00EFRZ

JOHN N PAYNE & KELLY B PAYNE

SITE ADDRESS 313 GRACE ST

SMITHFIELD, VIRGINIA 23430 (21) SILFAB SOLAR SIL-430 QD

(21) ENPHASE IQ8MC-72-M-US

SYSTEM SIZE 9.03KW DC

6.72KW STC-AC, 8.266KW CEC-AC

PROJECT DESIGNER

12-DEC-2024

KRIZIA ARRANZ

STRUCTURAL DETAILS

SHEET #

UNIRAC NXT-UMOUNT RAIL UNIRAC STRONGHOLD BUTYL ATT ASSY # BUTYL PAD (E) COMP SHINGLE ROOF MEMBRANE (2) \*\*\*#14-14 TYPE AB SCREW, HWH, SS W/ #I4 EPDM WASHER IN TO (E) ROOF RAFTER (2) 2" RAFTER MIN. DEPTH (6) #14-14 TYPE AB SCREW HWH, SS W/ #I4 EPDM WASHER IN TO (E) ROOF



# SILFAB NTC

SIL-420/430 QD





## INTRODUCING NEXT-GENERATION N-TYPE CELL TECHNOLOGY

- Improved Shade Tolerance
- Improved Low-Light Performance
- Increased Performance in High Temperatures
- Enhanced Durability
- Reduced Degradation Rate
- Industry-Leading Warranty













## **Final Engineered Design**



Final Array Layout

John N Payne & Kelly B Payne 313 Grace St Smithfield, Virginia 23430 December 12, 2024



System Size (DC):

9.03 kW

Panels:

(21) Silfab Solar SIL-430 QD

Inverters:

(21) Enphase IQ8MC-72-M-US

**First Year Estimated Production:** 

11994 kWh



## Site Survey Results:

#### **Layout / Production Change Evaluation:**

Panel layout was adjusted to optimize the best production.

#### **Roof Evaluation:**

The existing roof is sufficient for the PV Solar I