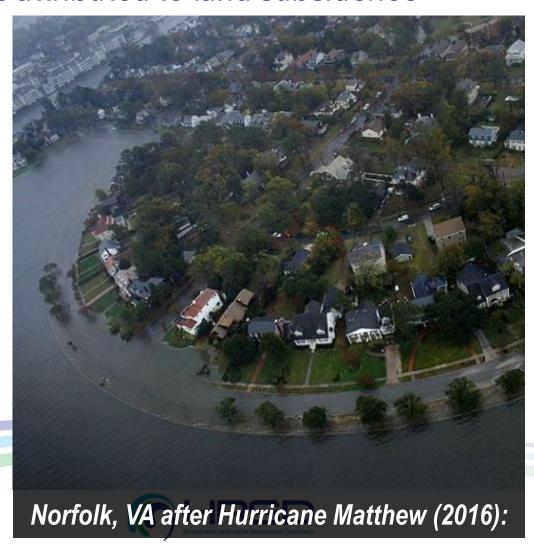

| <b>\$1.8B</b><br>Nov 2017 | HAMPTON ROADS               |



# **Unsustainable Aquifer Withdrawals**

## Over-allocated permitted withdrawal

- Water levels falling several feet/yr
- Some water levels below the aquifer tops in western Coastal Plain

# Total permitted withdrawals are unsustainable

- Areas below regulatory criteria
- Areas experience aquifer dewatering



# Isle of Wight - Groundwater depletion has been rapid



A, Overflow from artesian well in Isle of Wight County is wasted.



# **Aquifer Pressure is Highly Transmissive**



## OECD ranks Hampton Roads 10<sup>th</sup> in the world for value of assets at risk from sea-level rise

Organization for Economic Cooperation and Development

### 50% of observed sea level rise is attributed to land subsidence





# US Geological Survey (USGS) Extensometer Super Stations

- Resiliency
- Does SWIFT work to slow/stop land subsidence?
- Data to calibrate the model







# Protection from saltwater contamination of groundwater

Potentially irreversible contamination



Figure A3. Simulated water density near the salt-rater transition zone of the Virginia Coastal Plain. (Location of cross section shown in figure A2.)





# Construction Update – 50 MGD of SWIFT Water by 2029

### James River SWIFT – 16 MGD

- Construction phase
- 64% Complete \$565 M
- Substantially Complete 2026

### Nansemond SWIFT - 34 MGD

- Phase 1 Construction phase
  - 63% Complete \$318 M
  - Substantially Complete 2026
- Phase 2 Design phase
  - 30% Design \$624 M
  - Substantially Complete 2029







- Partial Denitrificati