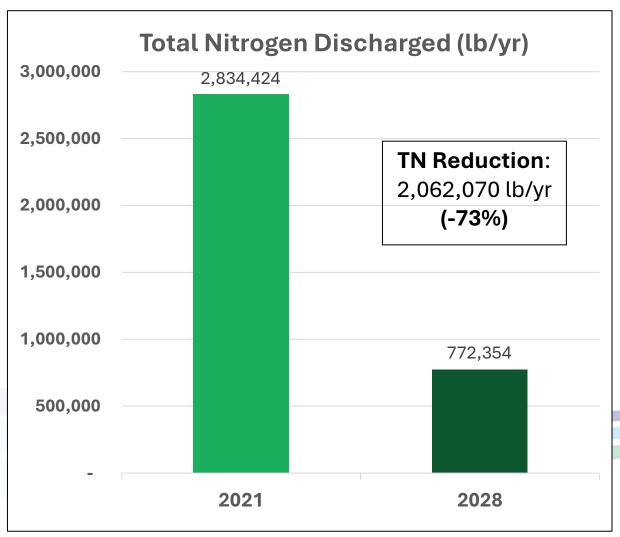

l patterns, and competing priorities for funding.

- Community have limited resources – Prioritization!
- One water mindset
- Requires stakeholder collaboration
- Innovative solutions





# HRSD's Integrated Plan – Dual Compliance

2021 2022 2023 2024 **2025** 2026 2027 2028 2029 **2030** 2031 **2032** 2033 2034 2035 2036 2037 2038 2039 **2040 - 2043** 

**\$700M Phase 1,**Rehab Action Plan



**Adaptive Mgt** 

\$214M High Priority 1







**\$20M Microbial Source Tracking** 





## SWIFT Water meets drinking water standards:

- Reduce nutrient discharge
- Sustainable groundwater supply
- Reduce land subsidence
- Protect from saltwater contamination





### **Multi-barrier Advanced Water Treatment**



### Significant Reduction in Nutrients discharged by 2028 Lower James River Basin





## Locality Stormwater Retrofits Required by 2025 2017 Nutrient Trading Agreements

- In 2017, HRPDC estimated the regional stormwater retrofits would cost \$1.8B (\$2.2B in 2023\$)
- HRSD will annually transfer nutrient credits to each Locality to ensure stormwater retrofit compliance
- No cost
- Subject to Federal, State and Local approvals

| Locality         | Total Cost over<br>15 years | Locality                  | Total Cost over<br>15 years |
|------------------|-----------------------------|---------------------------|-----------------------------|
| Chesapeake       | \$255M                      | James City County         | \$87M                       |
| Hampton          | \$198M                      | Poquoson                  | \$14M                       |
| Newport News