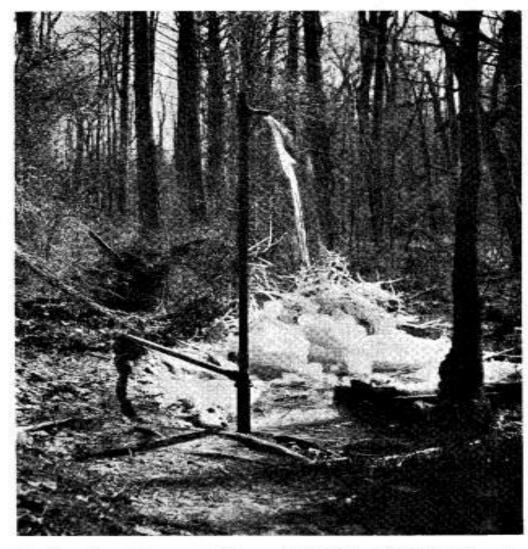

## Isle of Wight - Groundwater depletion has been rapid

A, Overflow from artesian well in Isle of Wight County is wasted.