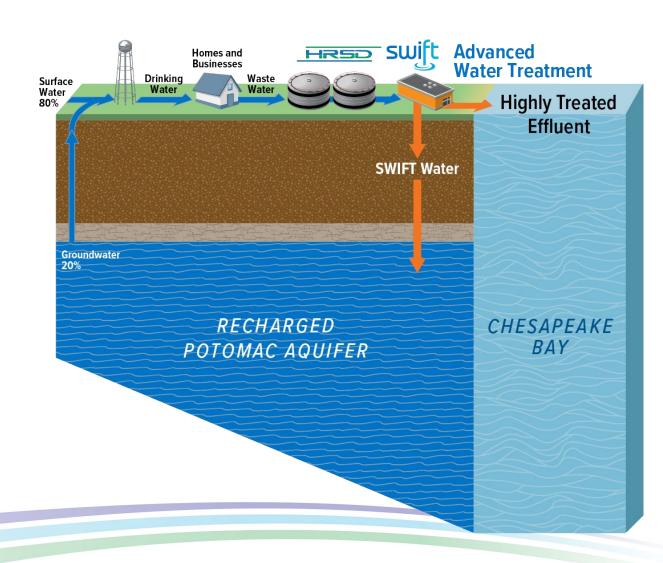

# SWIFT Water meets drinking water standards:

- Reduce nutrient discharge
- Sustainable groundwater supply
- Reduce land subsidence
- Protect from saltwater contamination

## SWIFT Water meets drinking water standards:

- Reduce nutrient discharge
- Sustainable groundwater supply
- Reduce land subsidence
- Protect from saltwater contamination