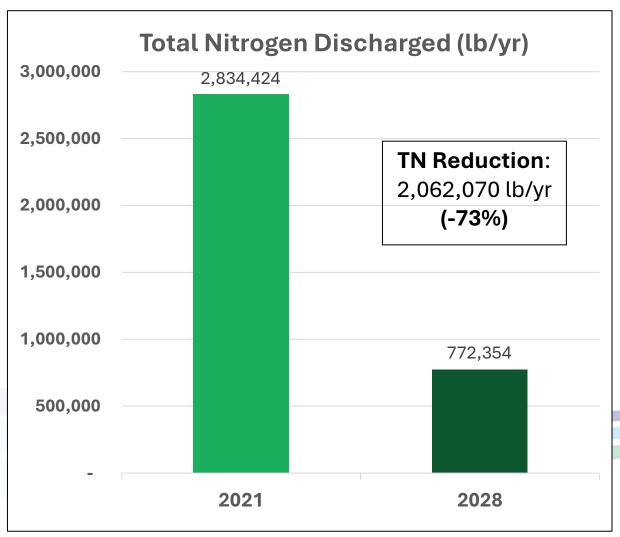

# Significant Reduction in Nutrients discharged by 2028 Lower James River Basin

### Significant Reduction in Nutrients discharged by 2028 Lower James River Basin