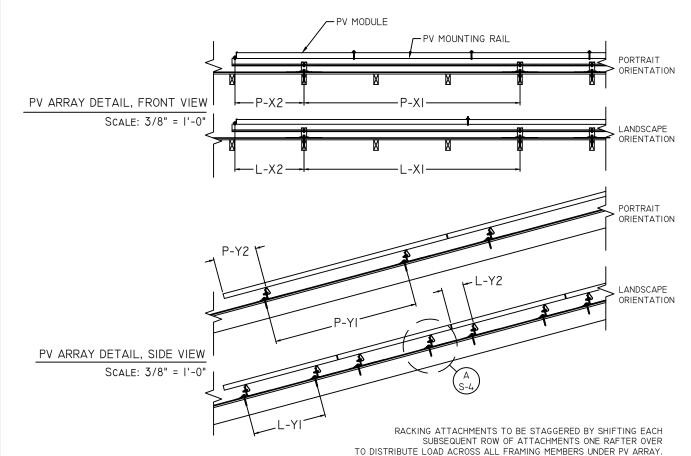

CTION [NEC 110.26].
- 6. WHERE PV CABLES ON ROOFTOP WOULD OTHERWISE BE EXPOSED TO PHYSICAL DAMAGE, 3/4" EMT SHALL BE USED TO PROTECT CABLES

#### STRUCTURAL CRITERIA, NOTES

DESIGN LOAD STANDARD: ASCE 7-16

WIND EXPOSURE CATEGORY: C

WIND SPEED (3-SEC GUST): II6 MPH

GROUND SNOW LOAD: 10 PSF

DESIGN ROOF SNOW LOAD: 5 PSF

SEISMIC DESIGN CATEGORY: B

SEISMIC RISK FACTOR: II





ION DEVELOPER DAVID STANLEY CONRAD ELE, CLASS A & AES/TRADESMAN MELE 2705169798



44 E 800 N OREM, UTAH 84057 888.781.7074

313 GRACE ST

ION SOLAR

00EFRZ

JOHN N PAYNE & KELLY B PAYNE

SITE ADDRESS

SMITHFIELD, VIRGINIA 23430

(21) SILFAB SOLAR SIL-430 QD

(21) ENPHASE IQ8MC-72-M-US

SYSTEM SIZE 9.03KW DC

6.72KW STC-AC, 8.266KW CEC-AC

PROJECT DESIGNER

KRIZIA ARRANZ

12-DEC-2024

SHEET #

COVER SHEET

G-I











ION DEVELOPER DAVID STANLEY CONRAD ELE, CLASS A & AES/TRADESMAN MELE 2705169798



ION SOLAR 44 E 800 N OREM, UTAH 84057 888.781.7074

00EFRZ

JOHN N PAYNE & KELLY B PAYNE

SITE ADDRESS 313 GRACE ST

SMITHFIELD, VIRGINIA 23430 (21) SILFAB SOLAR SIL-430 QD

(21) ENPHASE IQ8MC-72-M-US

SYSTEM SIZE 9.03KW DC

6.72KW STC-AC, 8.266KW CEC-AC

PROJECT DESIGNER

12-DEC-2024

KRIZIA ARRANZ

STRUCTURAL DETAILS

SHEET #

UNIRAC NXT-UMOUNT RAIL UNIRAC STRONGHOLD BUTYL ATT ASSY # BUTYL PAD (E) COMP SHINGLE ROOF MEMBRANE (2) \*\*\*#14-14 TYPE AB SCREW, HWH, SS W/ #I4 EPDM WASHER IN TO (E) ROOF RAFTER (2) 2" RAFTER MIN. DEPTH (6) #14-14 TYPE AB SCREW HWH, SS W/ #I4 EPDM WASHER IN TO (E) ROOF



# SILFAB NTC

SIL-420/430 QD





## INTRODUCING NEXT-GENERATION N-TYPE CELL TECHNOLOGY

- Improved Shade