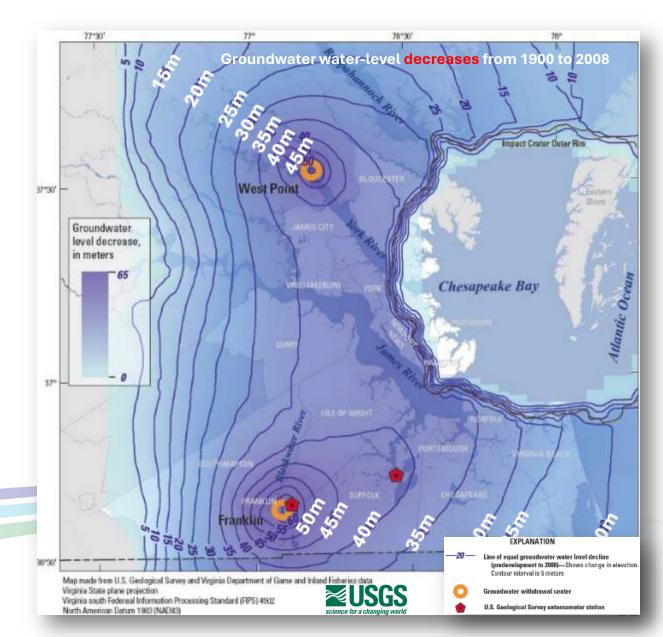

## **Unsustainable Aquifer Withdrawals**

### Over-allocated permitted withdrawal

- Water levels falling several feet/yr
- Some water levels below the aquifer tops in western Coastal Plain

## Total permitted withdrawals are unsustainable

- Areas below regulatory criteria
- Areas experience aquifer dewatering

## Isle of Wight - Groundwater depletion has been rapid

A, Overflow from artesian well in Isle of Wight County is wasted.

## **Aquifer Pressure is Highly Transmissive**