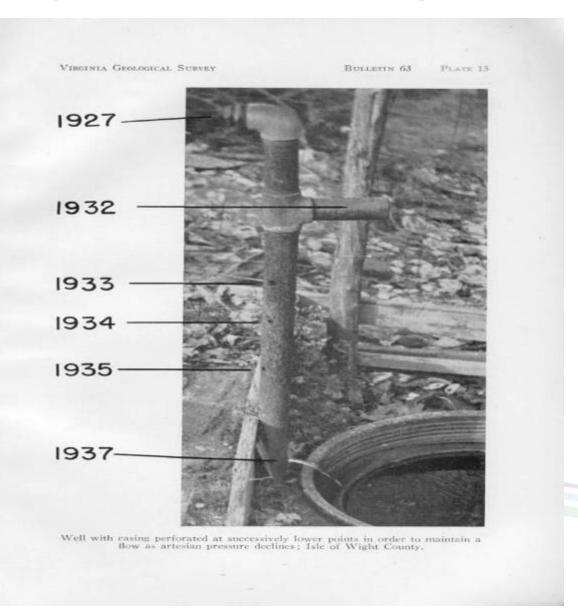

# Isle of Wight - Groundwater depletion has been rapid

A, Overflow from artesian well in Isle of Wight County is wasted.

## Isle of Wight - Groundwater depletion has been rapid

A, Overflow from artesian well in Isle of Wight County is wasted.