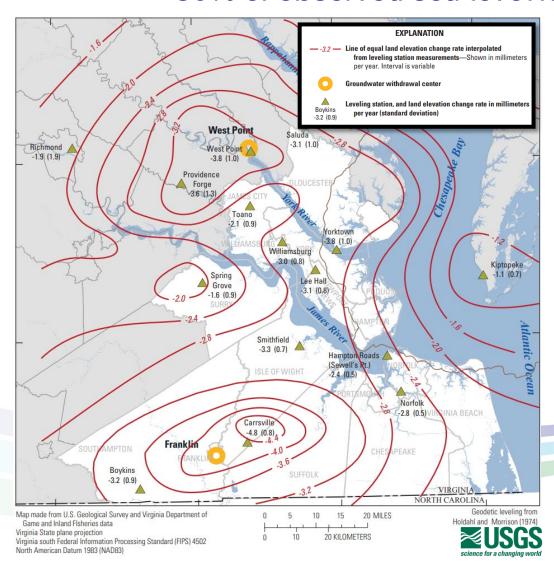

### 50% of observed sea level rise is attributed to land subsidence

#### 50% of observed sea level rise is attributed to land subsidence