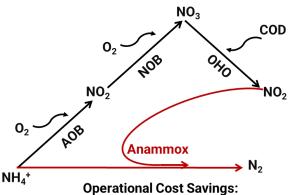

### Nansemond SWIFT - 34 MGD

- Phase 1 Construction phase
  - 63% Complete \$318 M
  - Substantially Complete 2026
- Phase 2 Design phase
  - 30% Design \$624 M
  - Substantially Complete 2029

- Partial Denitrification-Anammox (PdNA) mainstream deammonification
- Harnessing relatively newly discovered (1999) Anammox bacteria
  - Over a decade's worth of research
- First plant in the world York County
  - Saves \$1 million/year in chemical and power
  - \$100 million capex avoided
- PdNA Plants under construction
  - James River SWIFT (Newport News)
  - Nansemond SWIFT (Suffolk)

#### Nansemond SWIFT - 34 MGD

- Phase 1 Construction phase
  - 63% Complete \$318 M
  - Substantially Complete 2026
- Phase 2 Design phase
  - 30% Design \$624 M
  - Substantially Complete 2029

- Partial Denitrification-Anammox (PdNA) mainstream deammonification
- Harnessing relatively newly discovered (1999) Anammox bacteria
  - Over a decade's worth of research
- First plant in the world York County
  - Saves \$1 million/year in chemical and power
  - \$100 million capex avoided
- PdNA Plants under construction
  - James River SWIFT (Newport News)
  - Nansemond SWIFT (Suffolk)