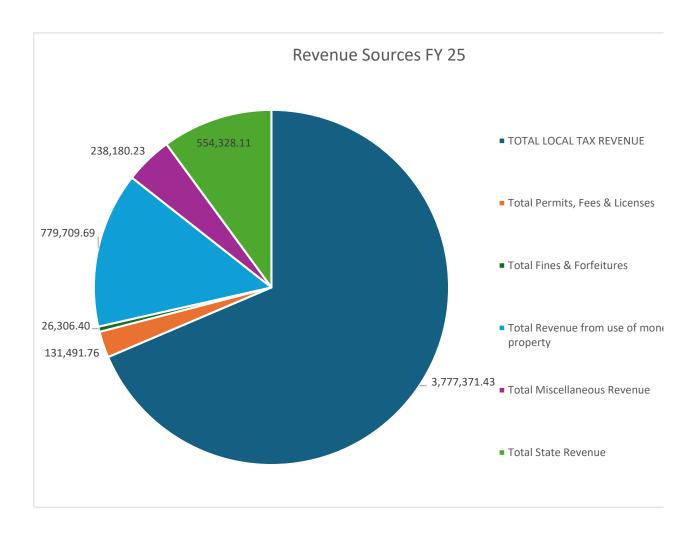

#### Preliminary

| REVENUES                     | FY 2024-25    | Budget Transfers | Actual       | Budget       | Variance |
|------------------------------|---------------|------------------|--------------|--------------|----------|
| Department                   | Budget        | & Rollovers      | 2/28/2025    | to Actual    | %        |
| Real Property Taxes          | 3,918,280.00  | -                | 1,207,134.30 | 2,711,145.70 | 30.81%   |
| Other Local Taxes            | 4,872,700.00  | -                | 2,570,237.13 | 2,302,462.87 | 52.75%   |
| Licenses, permits, & fees    | 371,500.00    | -                | 131,491.76   | 240,008.24   | 35.39%   |
| Fines & Costs                | 50,000.00     | -                | 26,306.40    | 23,693.60    | 52.61%   |
| From Use of Money & Property | 902,400.00    | -                | 779,709.69   | 122,690.31   | 86.40%   |
| Miscellaneous Revenues       | 130,000.00    | -                | 238,180.23   | (108,180.23) | 183.22%  |
| Governmental Virginia        | 649,169.00    | -                | 554,328.11   | 94,840.89    | 85.39%   |
| Governmental Federal         | 153,000.00    | 3,636,509.08     | 2,290,154.08 | 1,499,355.00 | 60.43%   |
| Other financing sources      | 175,000.00    | -                | -            | 175,000.00   | 0.00%    |
| Appropriated from Reserves   | -             | -                | -            | -            | 0.00%    |
| TOTAL REVENUES               | 11,222,049.00 | 3,636,509.08     | 7,797,541.70 | 7,061,016.38 | 52.48%   |

## Town of Smithfield FY2025 Adopted Operating Budget GENERAL FUND REVENUE SUMMARY Preliminary

| Preliminary                                               |                                         |                 |                  |               |       |              |          |
|-----------------------------------------------------------|-----------------------------------------|-----------------|------------------|---------------|-------|--------------|----------|
|                                                           |                                         | FY 2024-25      | Budget Transfers | Actual        |       | Budget       | Variance |
|                                                           | MUNIS ACCT #                            | Approved Budget | & Rollovers      | 2/28/2025     | Notes | to Actual    | %        |
| GENERAL GOVERNMENT REVENUES                               |                                         |                 |                  |               |       |              |          |
| REAL PROPERTY TAXES                                       |                                         |                 |                  |               |       |              |          |
| REAL PROPERTY TAXES                                       |                                         |                 |                  |               |       |              |          |
| Real Estate - Current                                     | 03-100-311010-0000-30001                | 2,524,950.00    |                  | 48,097.98     | 1     | 2,476,852.02 | 1.90%    |
| Real Estate - Current Tax Relief for the Elderly/Veterans | 03-100-311010-0000-30001                | 85,000.00       |                  | -             | 1     | 85,000.00    | 0.00%    |
| Real Estate - Delinquent                                  | 03-100-311010-0000-30002                | 25,000.00       |                  | (8,995.09)    | 1     | 33,995.09    | -35.98%  |
| Public Service-Real Estate Current                        | 03-100-311020-0000-30001                | 43,000.00       |                  | 43,209.11     |       | (209.11)     | 100.49%  |
| Public Service-Personal Property Current                  | 03-100-311020-0000-30001                | 130.00          |                  | 83.87         |       | 46.13        | 64.52%   |
| Personal Property - Current                               | 03-100-311030-0000-30001                | 1,162,200.00    |                  | 1,030,845.54  | 2     | 131,354.46   | 88.70%   |
| Personal Property - Delinquent                            | 03-100-311030-0000-30002                | 25,000.00       |                  | 58,178.59     | 2     | (33,178.59)  | 232.71%  |
| Penalty                                                   | 03-100-311060-0000-30005                | 38,000.00       |                  | 26,134.77     |       | 11,865.23    | 68.78%   |
| Interest                                                  | 03-100-311060-0000-30006                | 15,000.00       |                  | 9,709.04      |       | 5,290.96     | 64.73%   |
| Miscellaneous Receipts Over-Short                         | 03-100-311060-0000-30007                | -               |                  | (129.51)      |       | 129.51       | 0.00%    |
| Total Real Property Taxes                                 | •                                       | 3,918,280.00    |                  | 1,207,134.30  | ·     | 2,711,145.70 | 30.81%   |
|                                                           |                                         |                 |                  |               |       | <u>-</u>     |          |
| OTHER LOCAL TAXES                                         |                                         |                 |                  |               |       |              |          |
|                                                           |                                         |                 |                  |               |       |              |          |
| Sales Tax                                                 | 03-100-312010-0000-30009                | 700,000.00      |                  | 340,687.56    | 3     | 359,312.44   | 48.67%   |
| Utility Tax                                               | 03-100-312020-0000-31201                | 200,000.00      |                  | 122,357.42    | 4     | 77,642.58    | 61.18%   |
| Consumption Tax                                           | 03-100-312020-0000-31202                | 50,000.00       |                  | 24,627.02     | 4     | 25,372.98    | 49.25%   |
| Business Licenses                                         | 03-100-312030-0000-31208                | 515,000.00      |                  | 111,170.20    | 5     | 403,829.80   | 21.59%   |
| Business Licenses Penalty                                 | 03-100-312030-0000-31209                | 5,000.00        |                  | 3,877.94      |       | 1,122.06     | 77.56%   |
| Business Licenses Interest                                | 03-100-312030-0000-31210                | 1,000.00        |                  | 1,318.39      |       | (318.39)     | 131.84%  |
| Peg Channel Capital Fee                                   | 03-100-312040-0000-30054                | 1,700.00        |                  | 949.30        |       | 750.70       | 55.84%   |
| Bank Franchise Tax                                        | 03-100-312040-0000-31203                | 150,000.00      |                  | -             | 6     | 150,000.00   | 0.00%    |
| Vehicle License                                           | 03-100-312050-0000-32020                | 245,000.00      |                  | 237,216.09    | 7     | 7,783.91     | 96.82%   |
| Cigarette Tax                                             | 03-100-312080-0000-31204                | 200,000.00      |                  | 112,800.00    | 8     | 87,200.00    | 56.40%   |
| Transient Occupancy Tax                                   | 03-100-312101-0000-31205                | 325,000.00      |                  | 164,089.81    | 9     | 160,910.19   | 50.49%   |
| Meals Tax-4.25%                                           | 03-100-312110-0000-31211                | 1,700,000.00    |                  | 986,899.91    | 10    | 713,100.09   | 58.05%   |
| Meals Tax-2%                                              | 03-100-312110-0000-31212                | 780,000.00      |                  | 464,243.49    | 10    | 315,756.51   | 59.52%   |
| Total Other Local Taxes                                   |                                         | 4,872,700.00    | ,                | 2,570,237.13  |       | 2,302,462.87 | 52.75%   |
|                                                           |                                         |                 |                  |               |       | <u> </u>     |          |
| TOTAL LOCAL TAX REVENUE                                   |                                         | 8,790,980.00    |                  | 3,777,371.43  |       | 5,013,608.57 | 42.97%   |
|                                                           |                                         | 3,1 33,333.33   |                  | 0,777,0777.10 |       | 0,010,000.01 | 12.3776  |
|                                                           |                                         |                 |                  |               |       |              |          |
| PERMITS, FEES & LICENSES                                  |                                         |                 |                  |               |       |              |          |
| FERMITS, FEES & LICENSES                                  |                                         |                 |                  |               |       |              |          |
| Permits & Other Licenses                                  | 03-100-313030-0000-30018-multiple accts | 45,000.00       |                  | 23,659.90     | 11    | 21,340.10    | 52.58%   |
| Inspection Fees/Reinspection Fees-Subdivision             | 03-100-313030-0000-30013-mattiple accts | 70,000.00       |                  | 54,039.60     | 12    | 15,960.40    | 77.20%   |
| Administrative Collection Fees-DMV Stops                  | 03-100-313030-0000-30030/30039          | 12,000.00       |                  | 9,900.00      | 14    | 2,100.00     | 82.50%   |
| Refuse Collection Fee                                     | 03-100-311070-0000-31307                | 240,000.00      |                  | 33,942.26     | 13    | 206,057.74   | 14.14%   |
| WC Dog Park Registration Fees                             | 03-100-313030-0000-30038                | 240,000.00      |                  | 33,342.20     | 13    |              | 0.00%    |
| Consultant Review Fees                                    | 03-100-313030-0000-30043                | 4,500.00        |                  | 9,950.00      | 14    | (5,450.00)   | 221.11%  |
| Total Permits, Fees & Licenses                            | 02-100-313030-0000-30050                | 371,500.00      |                  | 131,491.76    | 14    | 240,008.24   | 35.39%   |
| I OLAI FEITHILS, FEES & LICENSES                          |                                         | 37 1,300.00     |                  | 131,491.70    |       | Z4U,UU0.Z4   | 33.39%   |

## Town of Smithfield FY2025 Adopted Operating Budget GENERAL FUND REVENUE SUMMARY Preliminary

|                                                    | MUNIS ACCT#                        | FY 2024-25<br>Approved Budget | Budget Transfers<br>& Rollovers | Actual 2/28/2025 | Notes | Budget<br>to Actual                     | Variance<br>% |
|----------------------------------------------------|------------------------------------|-------------------------------|---------------------------------|------------------|-------|-----------------------------------------|---------------|
| GENERAL GOVERNMENT REVENUES                        |                                    | -                             |                                 |                  |       |                                         |               |
| Fines & Costs                                      | 03-100-314010-0000-30055, 30058    | 50,000.00                     |                                 | 26,306.40        | 15    | 23,693.60                               | 52.61%        |
| Total Fines & Forfeitures                          |                                    | 50,000.00                     |                                 | 26,306.40        |       | 23,693.60                               | 52.61%        |
| REVENUE FROM USE OF MONEY & PROPERTY               |                                    |                               |                                 |                  |       |                                         |               |
| General Fund Interest                              | 03-100-315010-0000-31501           | 490,600.00                    |                                 | 520,851.04       | 16    | (30,251.04)                             | 106.17%       |
| Rentals                                            | 03-100-315020-0000-30110           | 65,000.00                     |                                 | 40,809.40        | 17    | 24,190.60                               | 62.78%        |
| Smithfield Center Rentals                          | 03-100-315020-0000-30111           | 190,000.00                    |                                 | 98,532.11        | 17    | 91,467.89                               | 51.86%        |
| Windsor Castle Revenue (includes Manor House, Park | Impa 03-100-315020-0000-30119      | 75,000.00                     |                                 | 44,561.93        | 17    | 30,438.07                               | 59.42%        |
| Sports Complex Rentals                             | 03-100-315020-0000-30120           | 33,000.00                     |                                 | 27,012.50        | 17    | 5,987.50                                | 81.86%        |
| Kayak Rentals                                      | 03-100-315020-0000-30015           | 7,500.00                      |                                 | -                | 18    | 7,500.00                                | 0.00%         |
| Special Events                                     | 03-100-315020-0000-30013, 30014    | 20,000.00                     |                                 | 31,420.00        |       | (11,420.00)                             | 157.10%       |
| Fingerprinting Fees                                | 03-100-318990-0000-30048           | 200.00                        |                                 | 240.00           |       | (40.00)                                 | 120.00%       |
| Grass Cutting Reimbursement                        | 03-100-318990-0000-30053           | -                             |                                 | -                |       | - 1                                     | 0.00%         |
| Museum Admissions                                  | 03-100-315020-0000-30115           | 8,000.00                      |                                 | 6,001.00         | 19    | 1,999.00                                | 75.01%        |
| Museum Gift Shop Sales                             | 03-100-318990-0000-30016           | 12,000.00                     |                                 | 8,972.71         | 19    | 3,027.29                                | 74.77%        |
| Museum Programs/Lecture Fees                       | 03-100-318990-0000-30017           | 600.00                        |                                 | 809.00           | 19    | (209.00)                                | 134.83%       |
| Lease of Land                                      | 03-100-315020-0000-30017           | 500.00                        |                                 | 500.00           |       | -                                       | 100.00%       |
| Total Revenue from use of money and property       | 00 200 020020 0000                 | 902,400.00                    |                                 | 779,709.69       |       | 122,690.31                              | 86.40%        |
| Other Revenue                                      | 03-100-318990-0000-31105, Multiple | 4,000.00                      |                                 | 7,449.67         | 20    | (3,449.67)                              | 186.24%       |
| Virginia Municipal Group Safety Grant              | 03-100-318990-0000-31110           | 4,000.00                      |                                 | 3,648.33         | 20    | 351.67                                  | 91.21%        |
| Public Safety Contribution                         | 03-100-318990-0000-31622           | -                             |                                 | 960.00           |       | (960.00)                                | 0.00%         |
| Contributions - Historic Smfd                      | 03-100-318990-0000-31624           | _                             |                                 | 25,000.00        |       | (25,000.00)                             | 0.00%         |
| Windsor Castle                                     | 03-100-318990-0000-31626           | _                             |                                 | 23,000.00        |       | -                                       | 0.00%         |
| Contributions-Museum                               | 03-100-318990-0000-31632           | 92,000.00                     |                                 | 98,656.12        |       | (6,656.12)                              | 107.23%       |
| Contributions-Public Ball Fields                   | 03-100-318990-0000-31635           | 30,000.00                     |                                 | 30,000.00        |       | (0,030:12)                              | 100.00%       |
| Contributions ST Stage                             | 03-100-318990-0000-31636           | - 30,000.00                   |                                 | 30,000.00        |       |                                         | 0.00%         |
| Luter Town Improvements Donation                   | 03-100-318990-0000-31637           |                               |                                 |                  |       |                                         | 0.00%         |
| Windsor Castle T-Mobile Grant                      | 03-100-318990-0000-34026           | -                             |                                 |                  |       | _                                       | 0.00%         |
| Insurance Recoveries                               | 03-100-341010-0000-31599, 31603    | _                             |                                 | 4,554.11         | 21    | (4,554.11)                              | 0.00%         |
| Sale of Land                                       | 03-100-341020-0000-31404           | _                             |                                 | 67,912.00        | 22    | (67,912.00)                             | 0.00%         |
| Sale of Equipment/Buildings                        | 03-100-341020-0000-31405           |                               |                                 | 07,312.00        | 23    | (07,312.00)                             | 0.00%         |
| Total Miscellaneous Revenue                        | 05 100 541020 0000 51405           | 130,000.00                    |                                 | 238,180.23       | 23    | (108,180.23)                            | 183.22%       |
| REVENUE FROM THE COMMONWEALTH                      | 02 100 222010 0000 24011           |                               |                                 |                  | 1 24  | , , , , , , , , , , , , , , , , , , , , |               |
| Law Enforcement                                    | 03-100-322010-0000-34011           | 205,810.00                    |                                 | 161,385.00       | 24    | 44,425.00                               | 78.41%        |
| Litter Control Grant                               | 03-100-322010-0000-34010           | 3,300.00                      |                                 | 6,171.00         |       | (2,871.00)                              | 187.00%       |
| Asset Forfeiture                                   | 03-100-322010-0000-34007           | -                             | -                               |                  |       | -                                       | 0.00%         |
| Communications Tax                                 | 03-100-322010-0000-34008           | 150,000.00                    |                                 | 77,696.04        | 25    | 72,303.96                               | 51.80%        |
| Rolling Stock                                      | 03-100-322010-0000-34001           | 45.00                         |                                 | 16.52            |       | 28.48                                   | 36.71%        |
| Rental Tax                                         | 03-100-322010-0000-34002           | 6,300.00                      |                                 | 7,324.25         |       | (1,024.25)                              | 116.26%       |