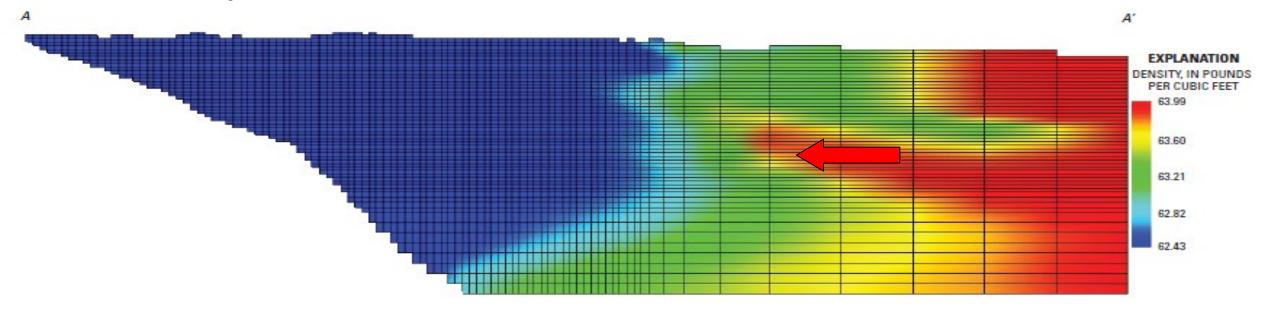

# Protection from saltwater contamination of groundwater

Potentially irreversible contamination

Figure A3. Simulated water density near the salt-rater transition zone of the Virginia Coastal Plain. (Location of cross section shown in figure A2.)

### Protection from saltwater contamination of groundwater

Potentially irreversible contamination

Figure A3. Simulated water density near the salt-rater transition zone of the Virginia Coastal Plain. (Location of cross section shown in figure A2.)