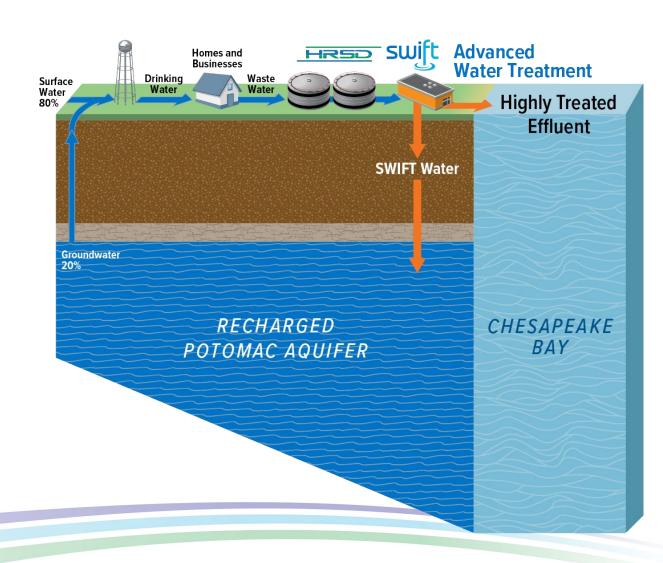

# SWIFT Water meets drinking water standards:

- Reduce nutrient discharge
- Sustainable groundwater supply
- Reduce land subsidence
- Protect from saltwater contamination

## **Multi-barrier Advanced Water Treatment**