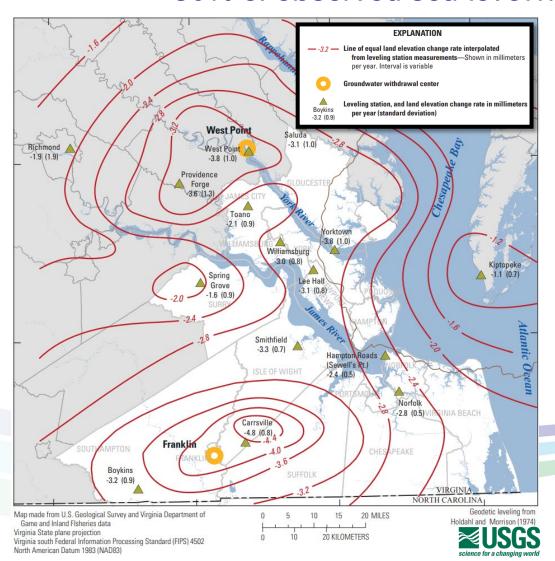

### 50% of observed sea level rise is attributed to land subsidence

#### 50% of observed sea level rise is attributed to land subsidence