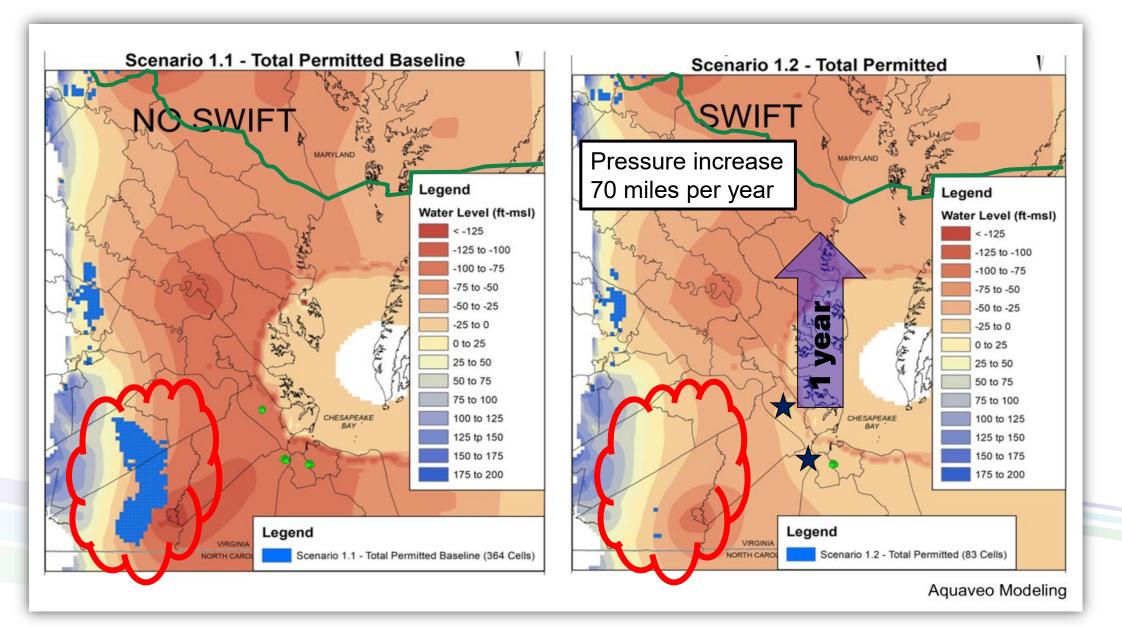

## US Geological Survey (USGS) Extensometer Super Stations

- Resiliency
- Does SWIFT work to slow/stop land subsidence?
- Data to calibrate the model